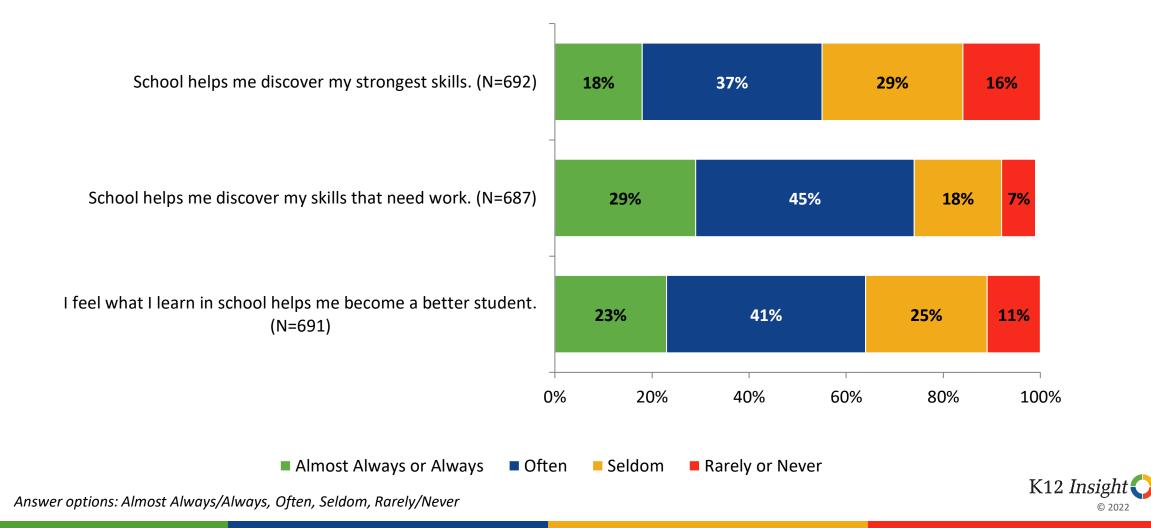

# **Academic Support**

How frequently do you feel the following statements are true?

Almost Always or Always
Often
Seldom
Rarely or Never

K12 Insight