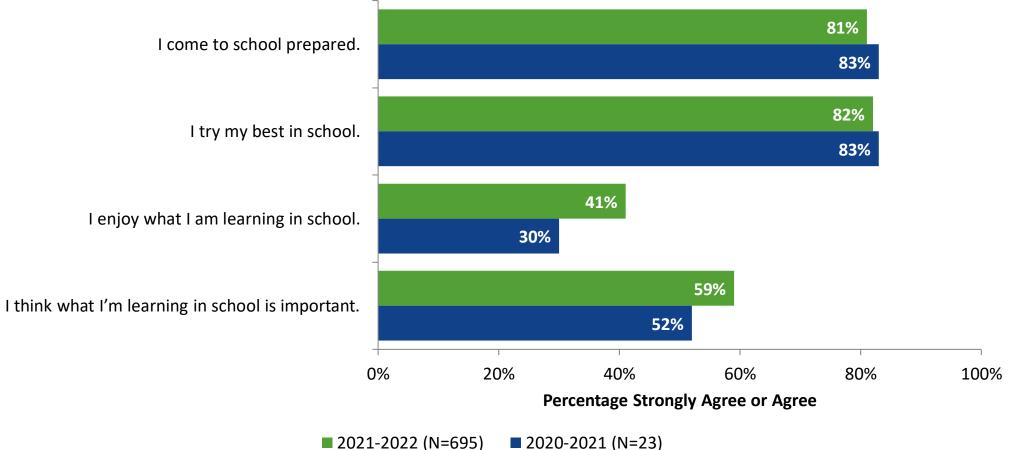

# **Overall Engagement: Comparison Over Time (Continued)**

Please rate how strongly you agree or disagree with the following statements.

<sup>6</sup> Answer options: Strongly Agree, Agree, Neither Agree nor Disagree, Disagree, Strongly Agree