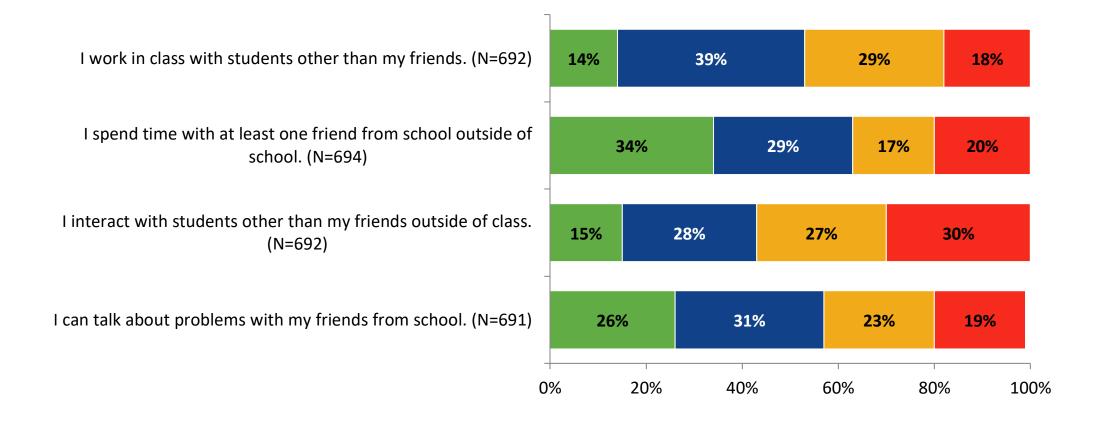

# **Relationships with Peers**

How frequently do you feel the following statement are true?

### **Relationships with Peers: Comparison Over Time**

How frequently do you feel the following statement are true?

<sup>29</sup> Answer options: Almost Always/Always, Often, Seldom, Rarely/Never