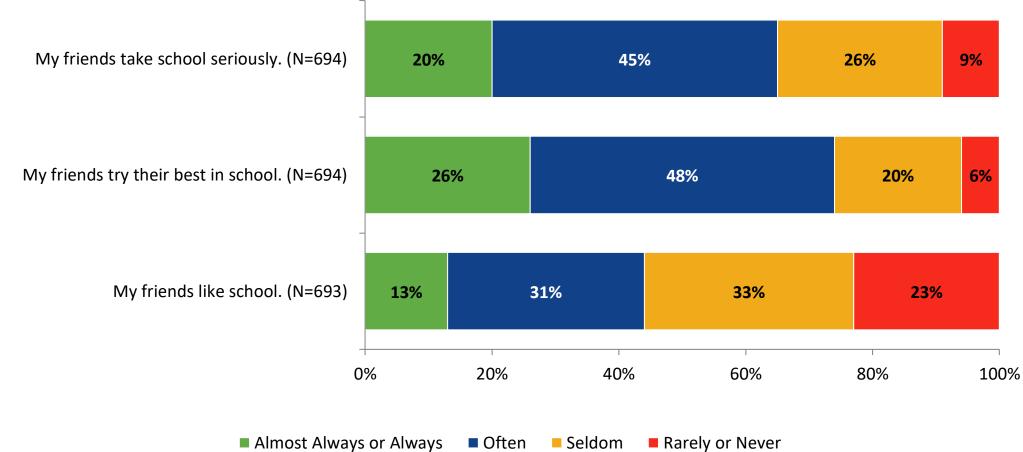

# **Perceptions of Peers**

How frequently do you feel the following statements are true?

### **Perceptions of Peers: Comparison Over Time**

How frequently do you feel the following statements are true?

<sup>31</sup> Answer options: Almost Always/Always, Often, Seldom, Rarely/Never