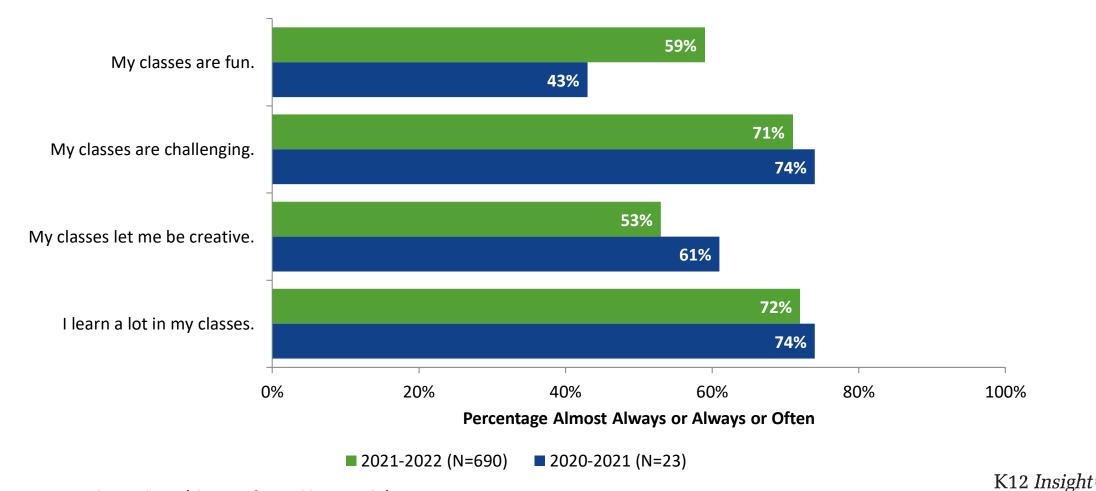

# **Class Experience: Comparison Over Time**

How frequently do you feel the following statements are true?

<sup>10</sup> Answer options: Almost Always/Always, Often, Seldom, Rarely/Never