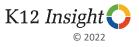

# **Relationships with Adults: Comparison Over Time**

How frequently do you feel the following statements are true?

Follow us on Twitter: @k12insight

www.k12insight.com