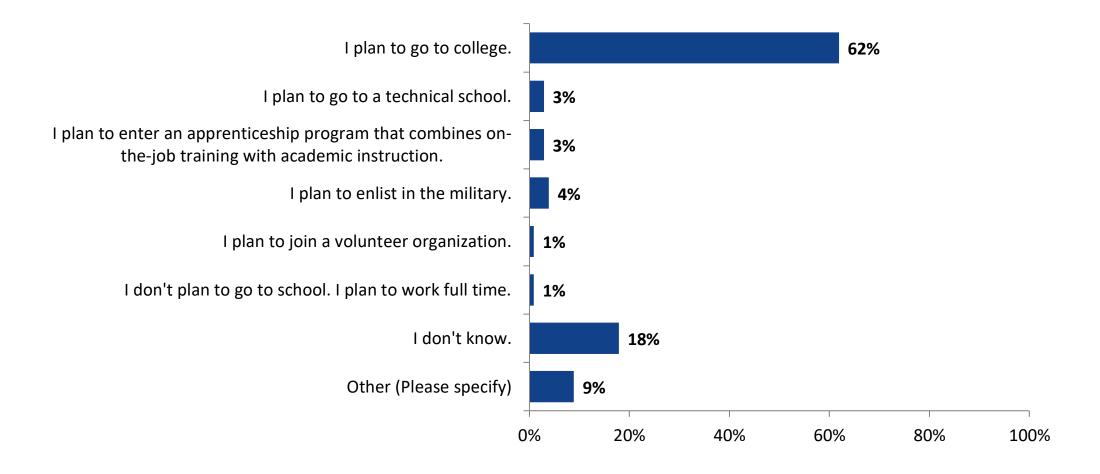

# **Post-High School Plans**

Which of the following best describes your plans for after high school? (N=693)