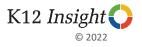

# **Self-Management: Comparison Over Time**

How frequently do you feel the following statements are true?

© 2022

<sup>18</sup> Answer options: Almost Always/Always, Often, Seldom, Rarely/Never