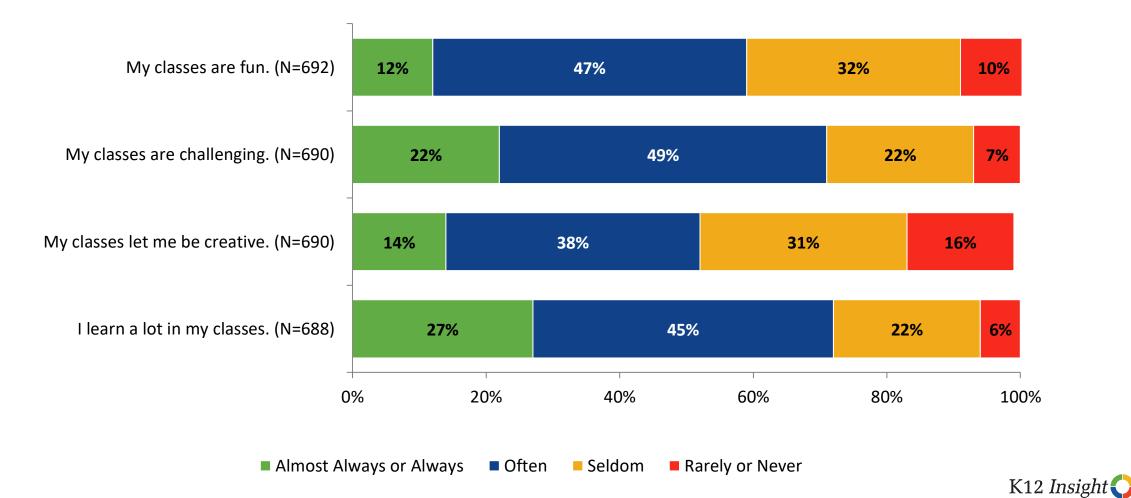

# **Class Experience**

How frequently do you feel the following statements are true?