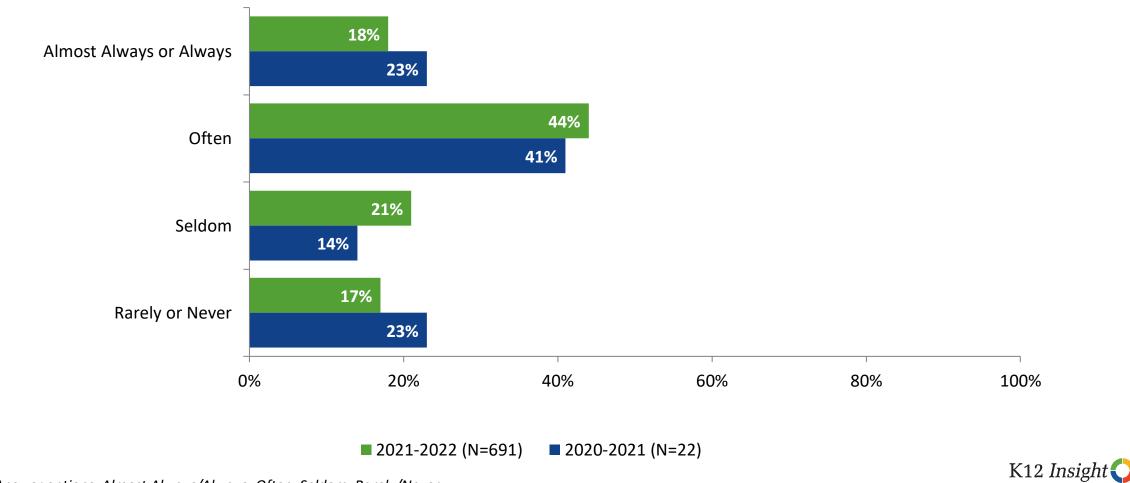

# Like School: Comparison Over Time

How frequently do you feel the following statement is true? Generally, I like school.

<sup>8</sup> Answer options: Almost Always/Always, Often, Seldom, Rarely/Never