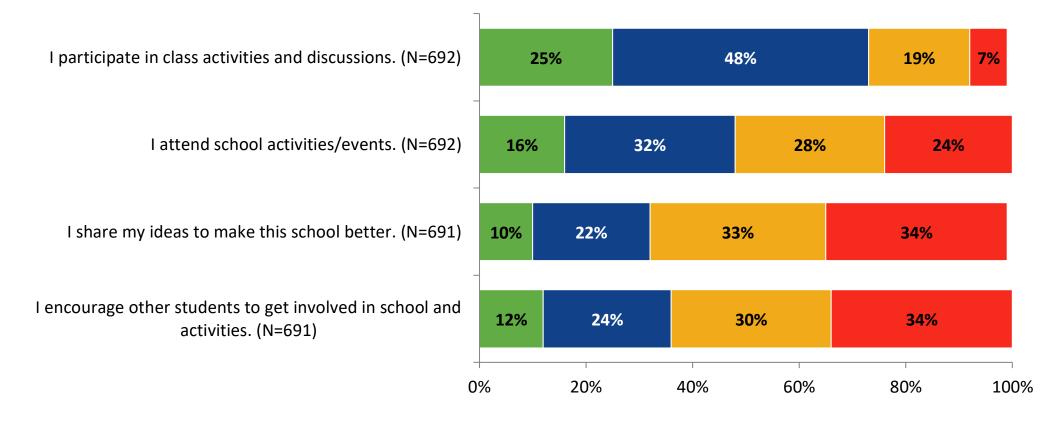

mparison Over Time**

How frequently do you feel the following statements are true?



© 2022

<sup>16</sup> Answer options: Almost Always/Always, Often, Seldom, Rarely/Never

# Self-Management

How frequently do you feel the following statements are true?



Almost Always or Always
Often
Seldom
Rarely or Never



# **Self-Management: Comparison Over Time**

How frequently do you feel the following statements are true?



© 2022

<sup>18</sup> Answer options: Almost Always/Always, Often, Seldom, Rarely/Never

### Grit

How frequently do you feel the following statements are true?



K12 Insight 🜔

# **Grit: Comparison Over Time**

How frequently do you feel the following statements are true?





K12 Insight

#### Involvement

How frequently do you feel the following statements are true?





#### **Involvement: Comparison Over Time**

How frequently do you feel the following statements are true?



© 2022

<sup>22</sup> Answer options: Almost Always/Always, Often, Seldom, Rarely/Never

#### **Future Goals**

How frequently do you feel the following statements are true?





## **Future Goals: Comparison Over Time**

How frequently do you feel the following statements are true?



© 2022

<sup>24</sup> Answer options: Almost Always/Always, Often, Seldom, Rarely/Never

# **Post-High School Plans**

Which of the following best describes your plans for after high school? (N=693)





#### Acceptance

How frequently do you feel the following statements are true?



## **Acceptance: Comparison Over Time**

How frequently do you feel the following statements are true?



© 2022