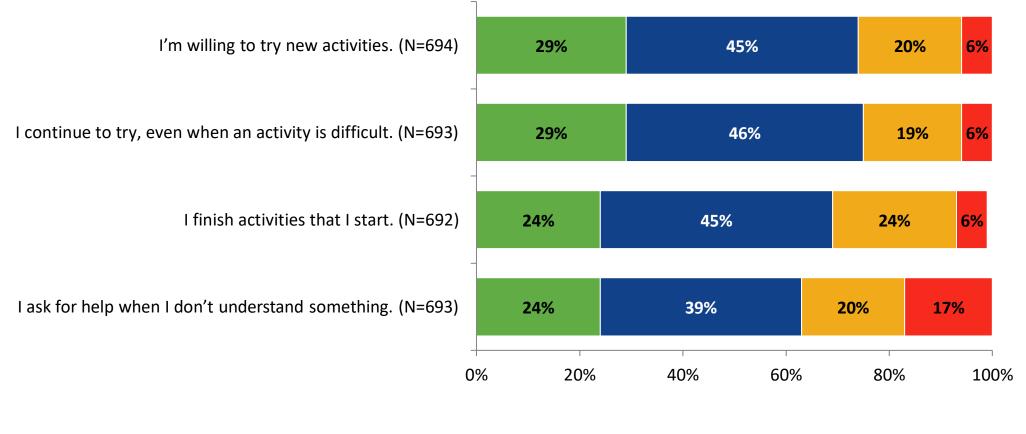

### Grit

How frequently do you feel the following statements are true?

K12 Insight 🜔