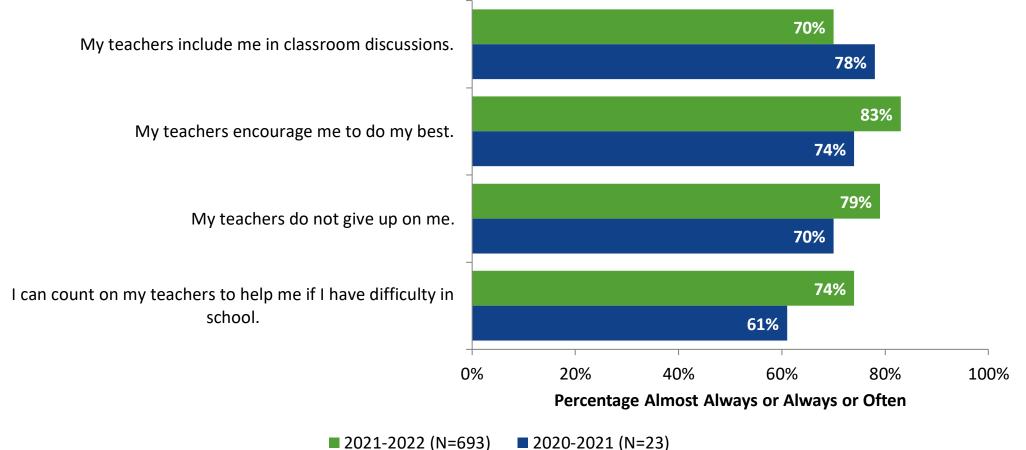

### **Academic Support: Comparison Over Time**

How frequently do you feel the following statements are true?

<sup>14</sup> Answer options: Almost Always/Always, Often, Seldom, Rarely/Never