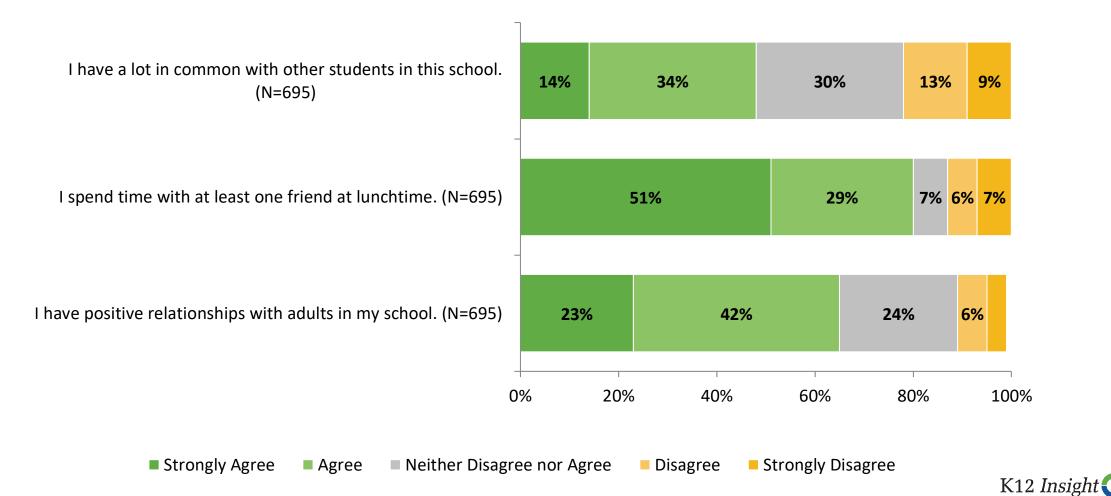

# **Relationships with Peers**

How frequently do you feel the following statement are true?

# **Perceptions of Peers**

How frequently do you feel the following statements are true?

# **Relationships with Adults**

How frequently do you feel the following statements are true?