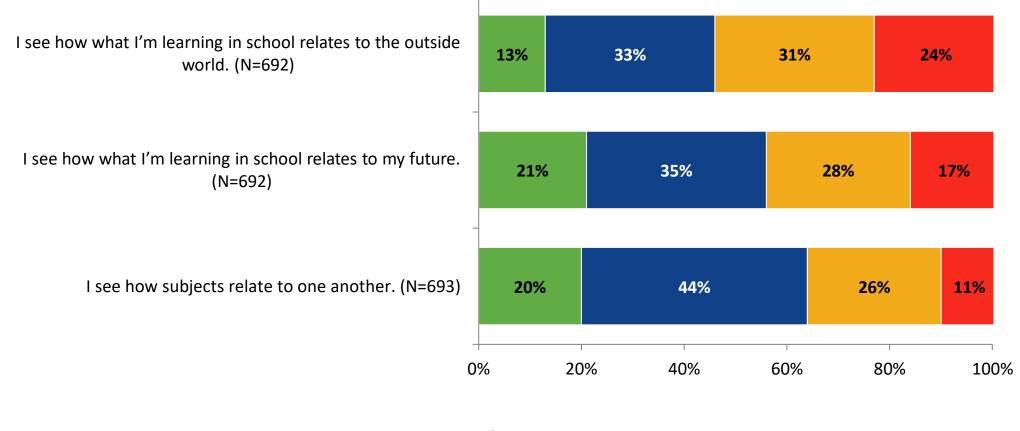

#### Relevance

How frequently do you feel the following statements are true?

Almost Always or Always
Often
Seldom
Rarely or Never

## **Relevance: Comparison Over Time**

How frequently do you feel the following statements are true?

© 2022

<sup>16</sup> Answer options: Almost Always/Always, Often, Seldom, Rarely/Never