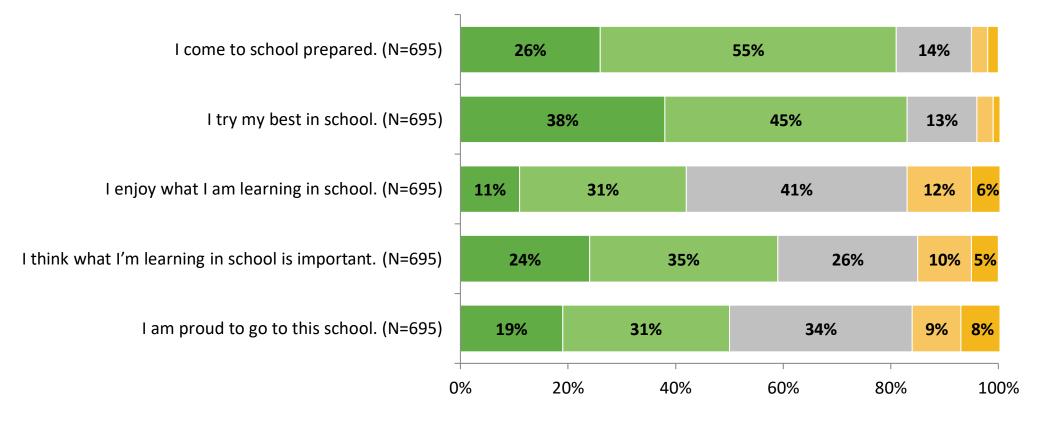

# **Overall Engagement**

Please rate how strongly you agree or disagree with the following statements.

# **Overall Engagement (Continued)**

Please rate how strongly you agree or disagree with the following statements.