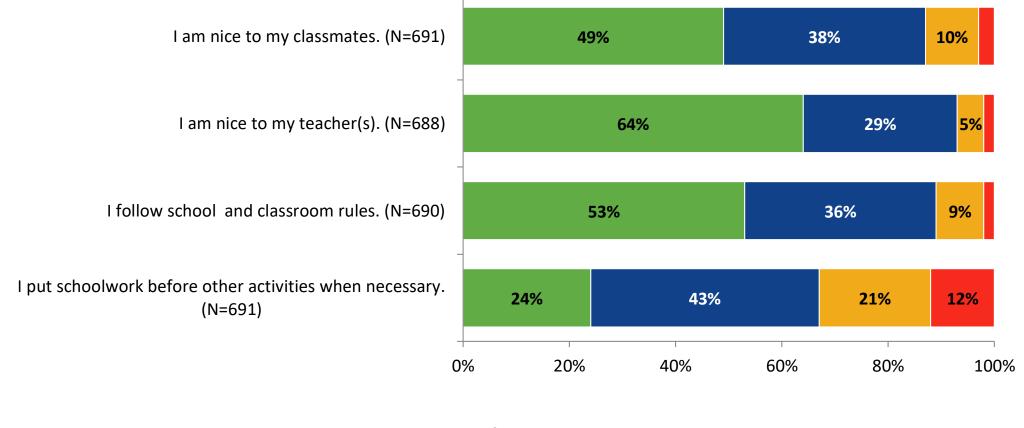

# Self-Management

How frequently do you feel the following statements are true?

Almost Always or Always
Often
Seldom
Rarely or Never