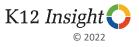

#### **Future Goals**

How frequently do you feel the following statements are true?

## **Future Goals: Comparison Over Time**

How frequently do you feel the following statements are true?

© 2022

<sup>24</sup> Answer options: Almost Always/Always, Often, Seldom, Rarely/Never