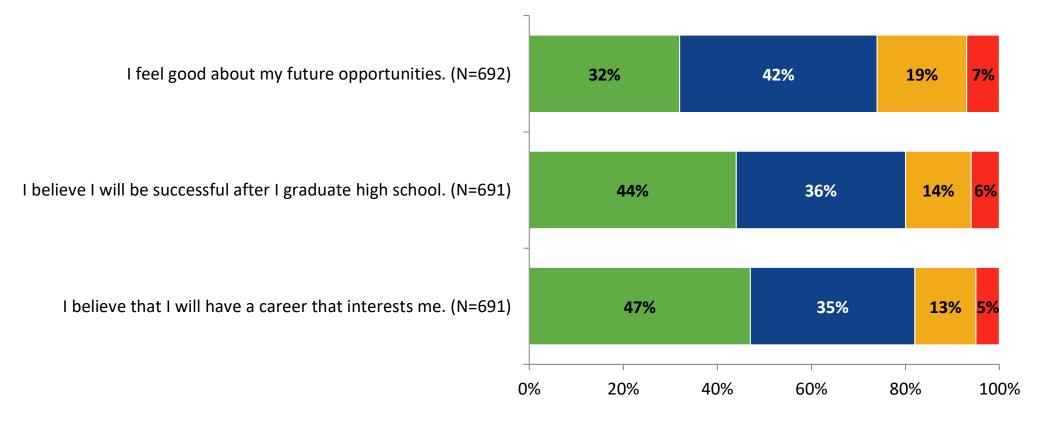

#### **Future Goals**

How frequently do you feel the following statements are true?