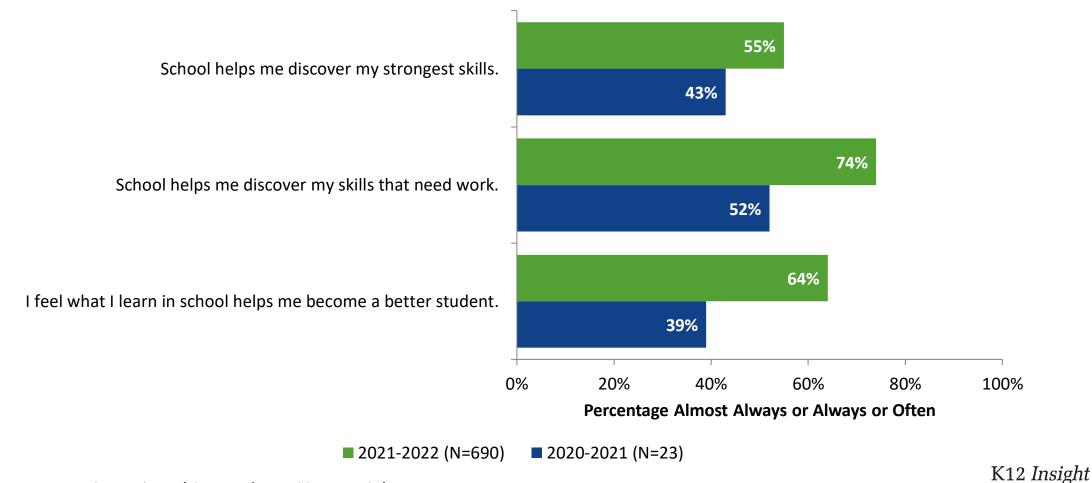

### **Academic Support: Comparison Over Time**

How frequently do you feel the following statements are true?

<sup>14</sup> Answer options: Almost Always/Always, Often, Seldom, Rarely/Never