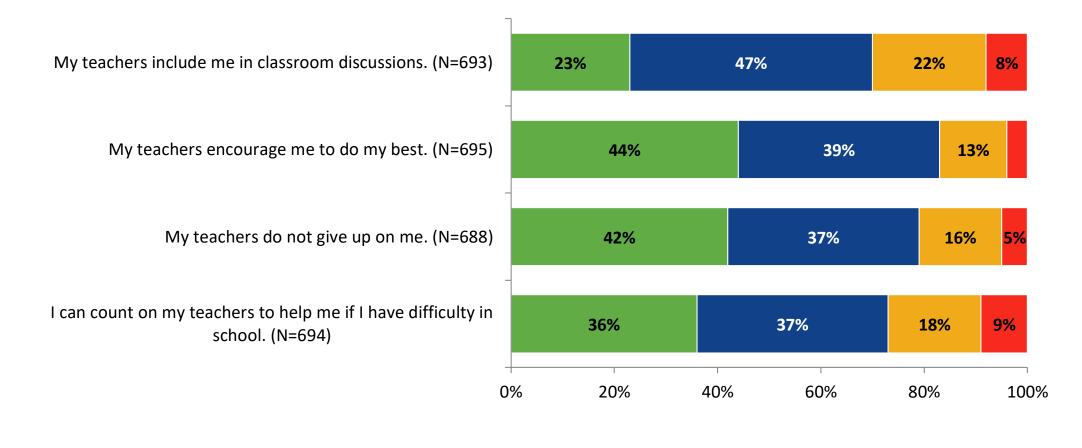

# **Academic Support**

How frequently do you feel the following statements are true?

Almost Always or Always
Often
Seldom
Rarely or Never

K12 Insight

### **Academic Support: Comparison Over Time**

How frequently do you feel the following statements are true?

<sup>14</sup> Answer options: Almost Always/Always, Often, Seldom, Rarely/Never