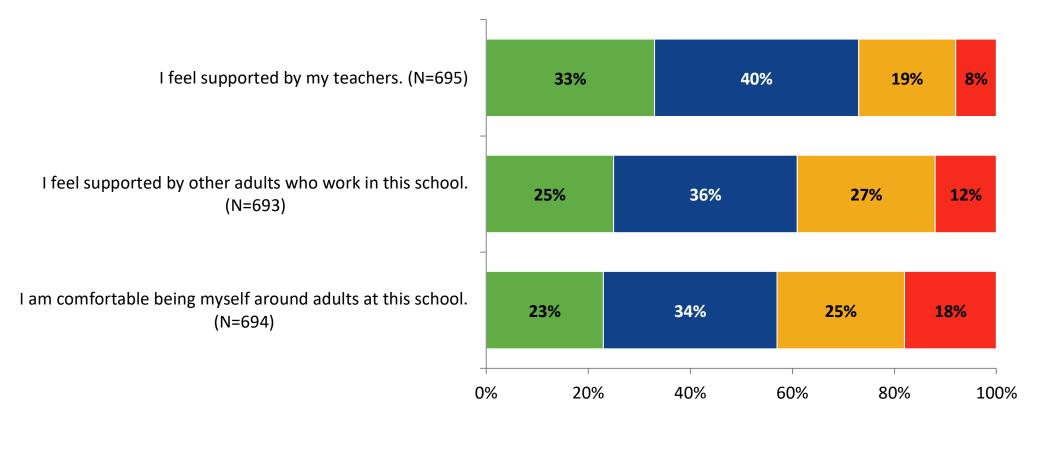

# **Relationships with Adults**

How frequently do you feel the following statements are true?