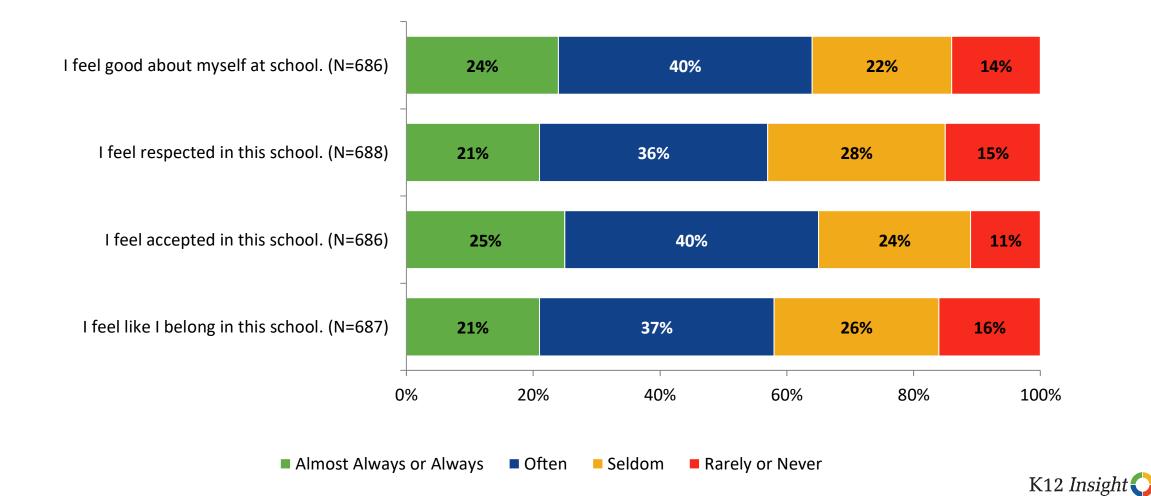

## **Acceptance: Comparison Over Time**

How frequently do you feel the following statements are true?

© 2022

Answer options: Almost Always/Always, Often, Seldom, Rarely/Never

27