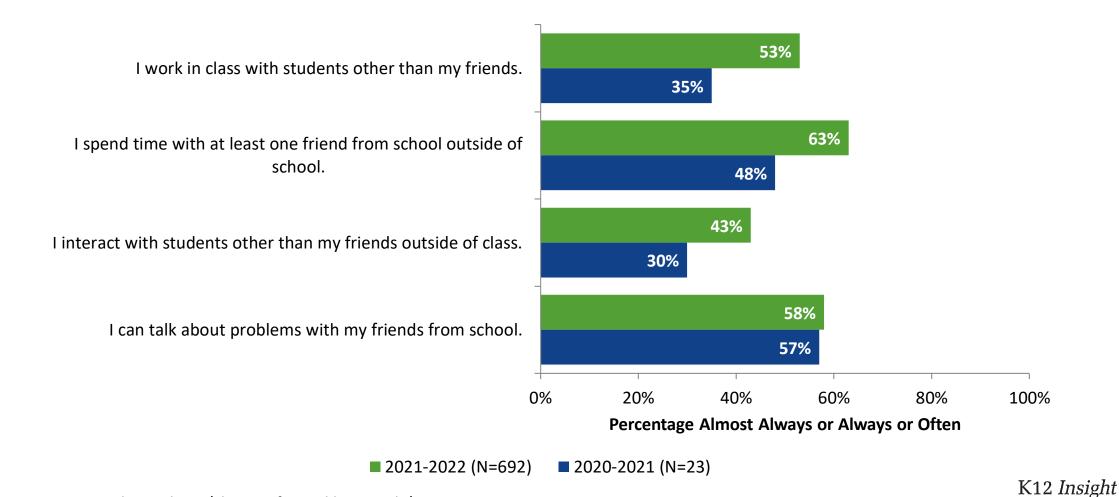

# **Relationships with Peers**

How frequently do you feel the following statement are true?

### **Relationships with Peers: Comparison Over Time**

How frequently do you feel the following statement are true?

<sup>29</sup> Answer options: Almost Always/Always, Often, Seldom, Rarely/Never