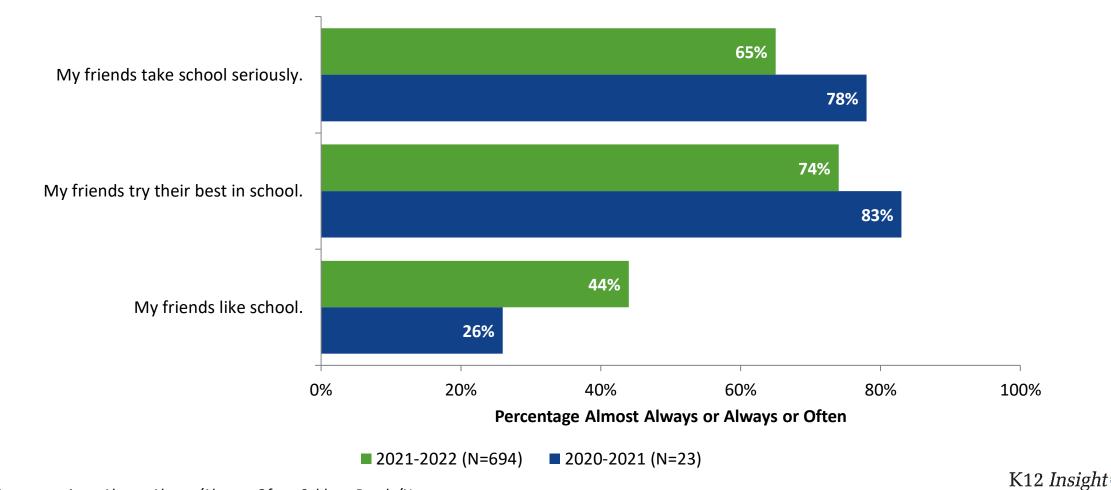

### **Perceptions of Peers: Comparison Over Time**

How frequently do you feel the following statements are true?

<sup>31</sup> Answer options: Almost Always/Always, Often, Seldom, Rarely/Never