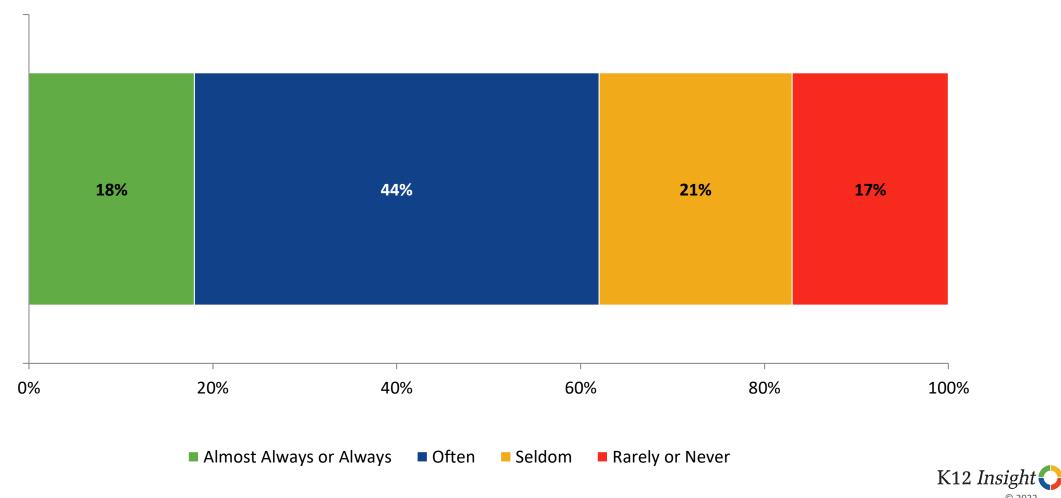

# **Like School**

How frequently do you feel the following statement is true? **Generally, I like school.** (N=691)