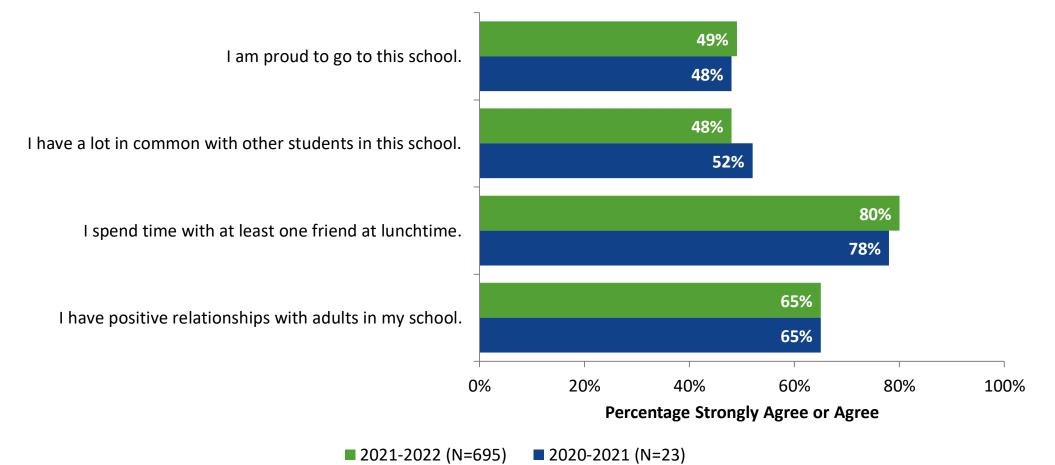

# **Overall Engagement: Comparison Over Time (Continued)**

Please rate how strongly you agree or disagree with the following statements.

<sup>6</sup> Answer options: Strongly Agree, Agree, Neither Agree nor Disagree, Disagree, Strongly Agree