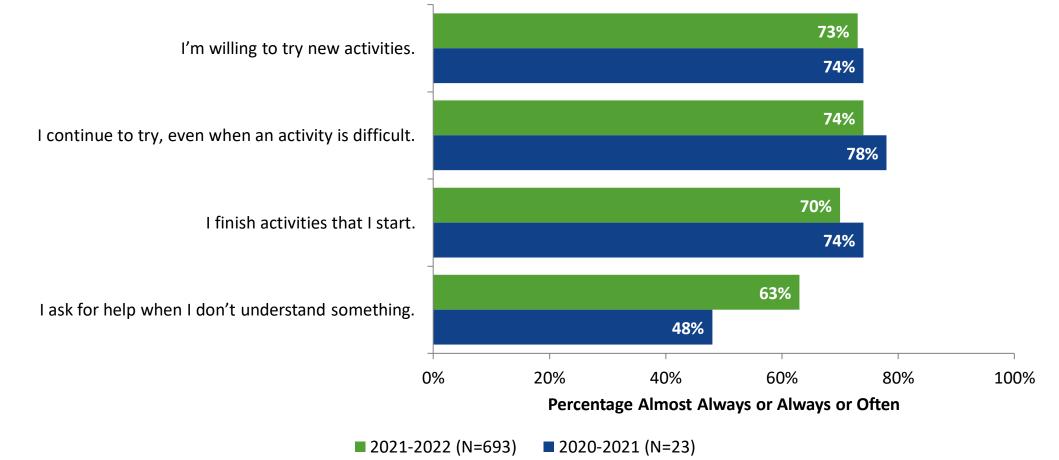

# **Grit: Comparison Over Time**

How frequently do you feel the following statements are true?

K12 Insight