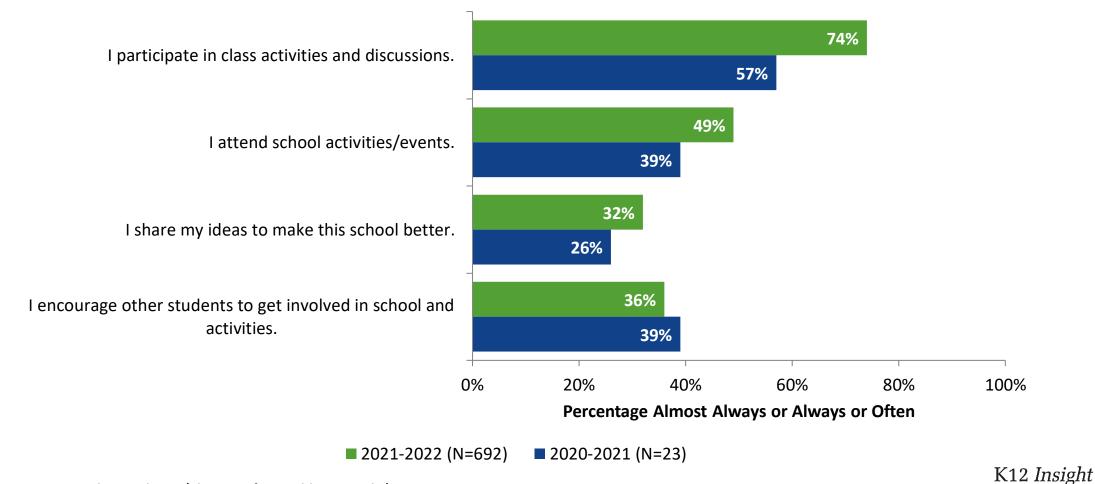

#### Involvement

How frequently do you feel the following statements are true?

#### **Involvement: Comparison Over Time**

How frequently do you feel the following statements are true?

© 2022

<sup>22</sup> Answer options: Almost Always/Always, Often, Seldom, Rarely/Never