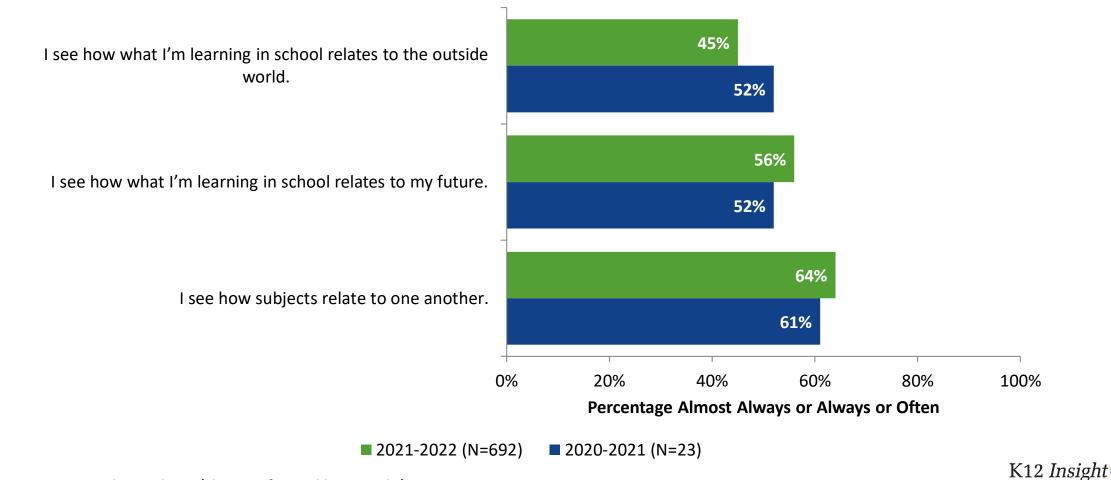

#### Relevance

How frequently do you feel the following statements are true?

Almost Always or Always
Often
Seldom
Rarely or Never

## **Relevance: Comparison Over Time**

How frequently do you feel the following statements are true?

© 2022

<sup>16</sup> Answer options: Almost Always/Always, Often, Seldom, Rarely/Never